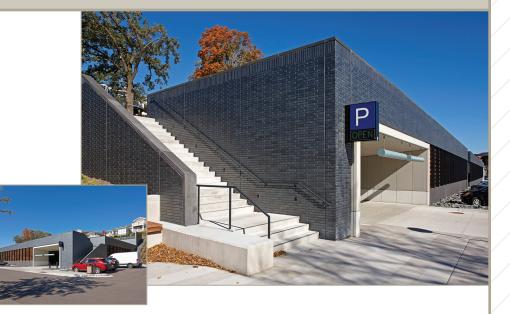

## Mill Street Parking Structure Wayzata, MN

Category Concrete Commercial • Functional & Industrial

Owner City of Wayzata – Jeff Dahl & Mike Kelly

Architect/Designer HGA Architects and Engineers Michael Anderson

General Contractor Adolfson & Peterson Construction

Concrete Contractor Adolfson & Peterson Construction

Category Masonry Commercial Natural or Cultured Stone

Owner APi Group, Inc.

Architect/Designer Nor-Son, Inc.