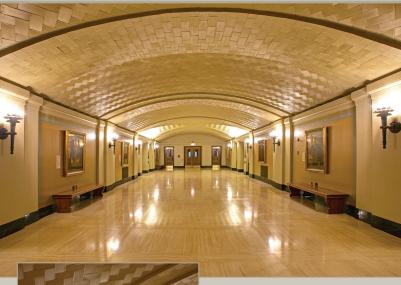

Architect/Designer HGA Architects and Engineers

General Contractor JE Dunn Construction

Masonry Contractor Twin City Tile and Marble Company

Minnesota State Capitol Interior Renovations Saint Paul, MN Category Masonry Restoration • Commercial Owner

State of Minnesota, Department of Administration

Architect/Designer HGA Architects and Engineers

General Contractor JE Dunn Construction

Masonry Contractor Advanced Masonry Restoration