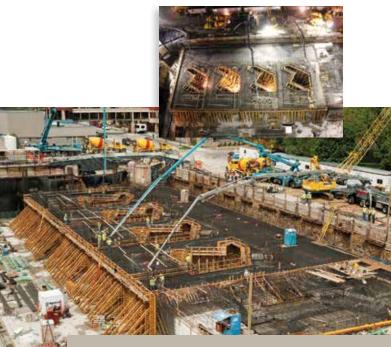

# Richard O. Jacobson Building ROCHESTER, MN

Category: Greater Minnesota - Commercial Concrete – Structural Owner: Mayo Clinic Architect/Designer: AECOM General Contractor: Gilbane Knutson Concrete Contractor: Knutson Construction Services Rochester, Inc.