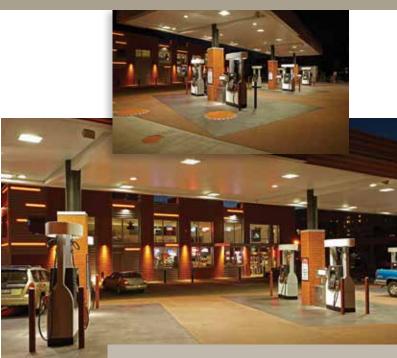

1711 WEST COUNTY ROAD B SUITE 207 SOUTH ROSEVILLE, MN 55113 651-293-0892 MCMCA.COM

Metro Petro MINNEAPOLIS, MN

Category: Commercial Concrete – Functional/Industrial Owner: Metro Petro Concrete Contractor: Bulach Custom Rock, LLC