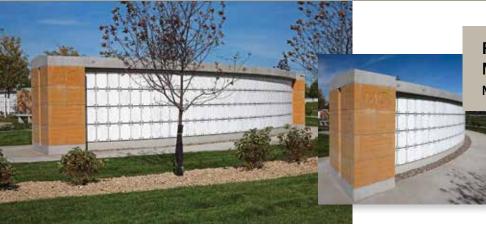

## Fort Snelling Memorial Marker Wall MINNEAPOLIS, MN

Category: Masonry Commercial – Natural or Cultured Stone Owner: U.S. Department of Veterans Affairs Architect/Designer: Anderson Engineering General Contractor: Povolny Group Masonry Contractor: Donald R. Frantz Concrete Construction, LLC